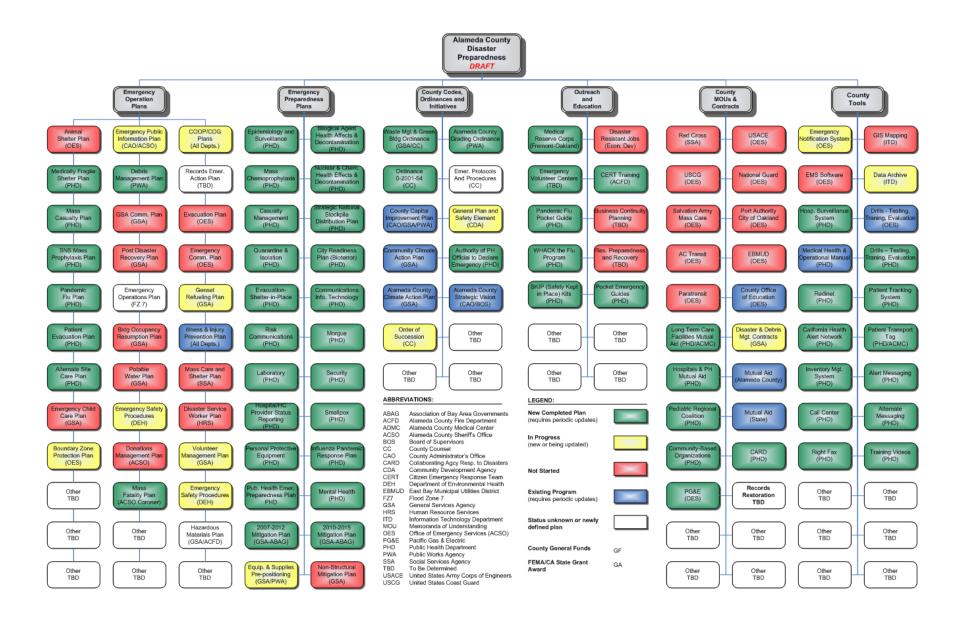

#### Appendix B -

**Listing of Alameda County Disaster Preparedness Plans** 

The following pages list the disaster preparedness plans used by various Alameda County agencies and departments.