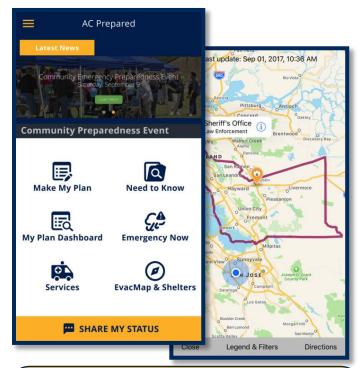

# AC PREPARED

Be prepared for an emergency or disaster with AC Prepared – The Alameda County preparedness app. AC Prepared will help you prepare for an emergency/disaster and make a plan of how to respond.

### Download the <u>AC Prepared -</u> <u>Alameda County App</u> today at your iTunes or Google Play Store!

#### Using the AC Prepared app, you will be able to:

- Share your status with your selected contacts with the push of a button.
- Receive critical emergency alerts via push notification.
- Locate Alameda County's emergency shelters.
- View up-to-date evacuation route maps.
- Get the latest news and weather for the Alameda County area.
- Create a personalized Emergency Preparedness Plan by answering five basic questions.