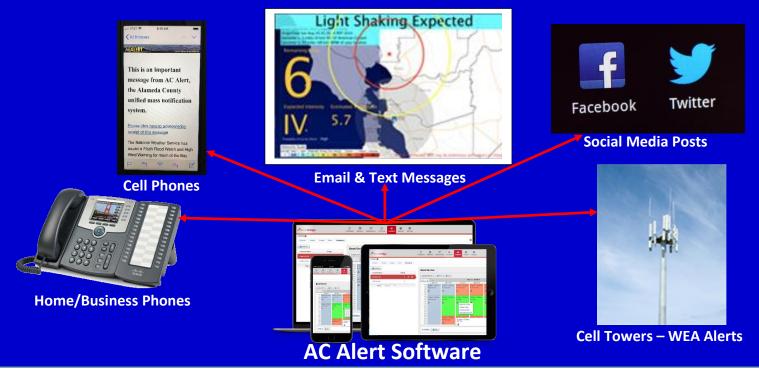

## AC Alert Sends You Emergency Messages in Alameda County

What is AC Alert?

**AC Alert** is the Mass Notification System used by City and County agencies throughout Alameda County to rapidly disseminate emergency alerts to people who live, work in, or visit our County. **AC Alert** is capable of sending alerts by voice, text and email, as well as messaging Nixle subscribers, posting to social media pages, and sending FEMA Wireless Alerts (WEA).

The County of Alameda and our partner Cities strongly encourage all who live, work in, or frequently visit Alameda County, to opt-in to the **AC Alert** system. When you register with **AC Alert** you can provide multiple methods of contact, including your cell, home & work phones, and email addresses. You can designate multiple locations in Alameda County where you want to receive emergency alerts. Additionally, you can sign up for community subscription topics offered by participating jurisdictions.

To make sure we can reach you in an emergency, when you need to take protective actions, register with **AC Alert** at <u>www.acalert.org</u>.

If we can't reach you, we can't ALERT you