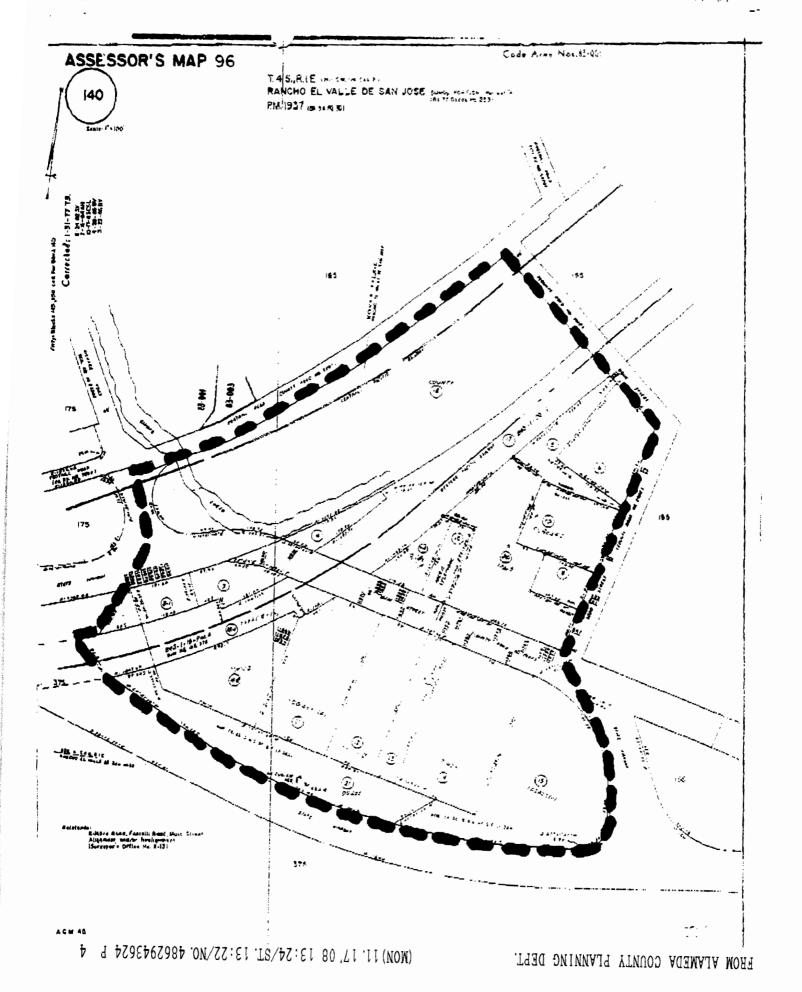

#### The Board:

- Adopt the attached resolution citing the finding to support an interim ordinance.
- 2. Adopt the attached interim ordinance as an urgency measure requiring a "Site Development Review Permit" for any development or use within the area of central Sunol in the Residential, Retail Business, General Commercial, Light Industrial and Planned Development Zoning Districts on all the parcels shown on the Assessor Map 96, Page 140 in the area bounded generally by Foothill Road on the north, Bond Street and State Mighway on the east, State Highway on the south, extension of and Kilkare Road on the west.
- Consider use of a citizene committee to assist in the implementation
  of the interim ordinance and subsequent development of permanent
  program.
- 4. See Public Hearing to consider extending the interim ordinance for 9 a.m. Thursday, July 13, 1989.

d) All structures and uses to be located on property shown on Assessor's Map 96, Block 140, in the unincorporated area of Alameda County, Sunol, Pleasanton Township, shall be the subject of an approved Site Development Review pursuant to Section 8-95.0.

#### SECTION II

It is the finding of this Board that any development or use without Site Development Review on property within the area of Central Sunol in the Residential, Retail Business, General Commercial, Light Industrial and Planned Development Zoning Districts, on all parcels shown on Assessor's Map 96, Page 140, in the unincorporated area of Alameda County, Sunol, Pleasanton Township, would result in a threat to the public health, safety and welfare. It is also the finding of this Board that the County is preparing other ordinances and programs to address this problem. Therefore, this measure is declared to be an urgency interim statute, to take effect and be in force immediately upon its passage and before the expiration of fifteen (15) days after its passage it shall be published once with the names of the members voting for and against the same in The Inter-City Express, a newspaper published in the said County of Alameda.