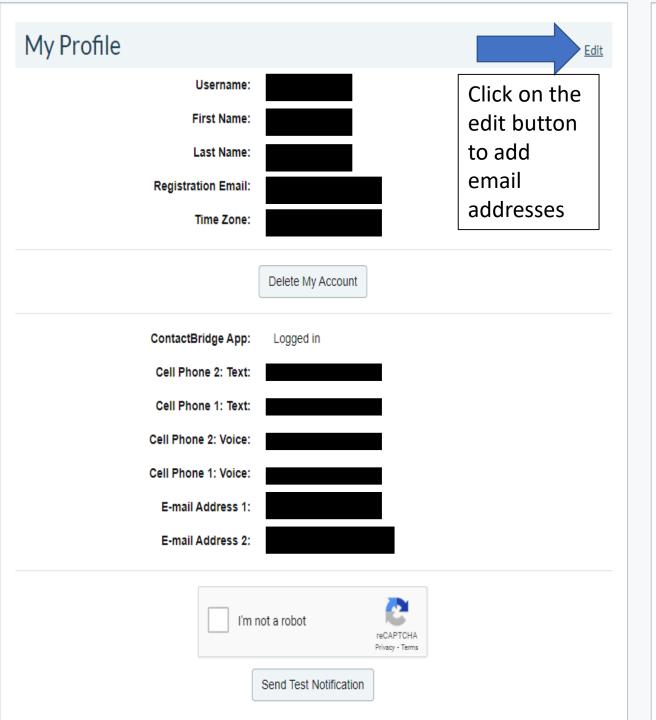

# My Profile

| * Username                                      |                                 |                                                                                        |
|-------------------------------------------------|---------------------------------|----------------------------------------------------------------------------------------|
| *First Name                                     |                                 |                                                                                        |
| *Last Name                                      |                                 |                                                                                        |
| Middle Initial                                  |                                 |                                                                                        |
| Suffix                                          |                                 |                                                                                        |
| * Registration Email                            |                                 |                                                                                        |
| Time Zone                                       | (GMT-08:00) Pacific Standard Ti | me (America/Los_Angeles)                                                               |
| Here's how to contact me. (Complete at least 2) |                                 | Once you click the edit button in the "My Profile Box, this screen will appear. Ensure |
| Move up or down to change the order.            |                                 | that you have information in the email boxes                                           |
| ▲ ▼ 1) ContactBridge App                        | Logged in                       | below                                                                                  |
| ▲ ▼ 2) Cell Phone 2: Text                       |                                 |                                                                                        |
| ▲ ▼ 3) Cell Phone 1: Text                       |                                 |                                                                                        |
| ▲ ▼ 4) Cell Phone 2: Voice                      |                                 |                                                                                        |
| ▲ ▼ 5) Cell Phone 1: Voice                      |                                 |                                                                                        |
| ▲ ▼ 6) E-mail Address 1                         |                                 |                                                                                        |
| ▲ ▼ 7) E-mail Address 2                         |                                 |                                                                                        |
| ■ ▼ 8) TTY/TTD                                  |                                 |                                                                                        |
| ▲ ▼ 9) Home Phone                               |                                 |                                                                                        |
| ▲ ▼ 10) Business Phone                          |                                 |                                                                                        |
|                                                 |                                 | Ext Example 5555                                                                       |
|                                                 |                                 | Onesel Consel                                                                          |